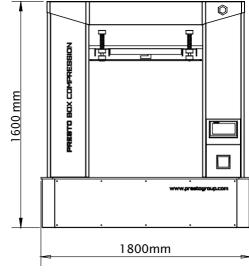

# Box Compression Tester - NXG

T

17

TOP VIEW

800mm

\* Test Platform size 1000 x 1000 mm

### www.prestogroup.com

FRONT VIEW