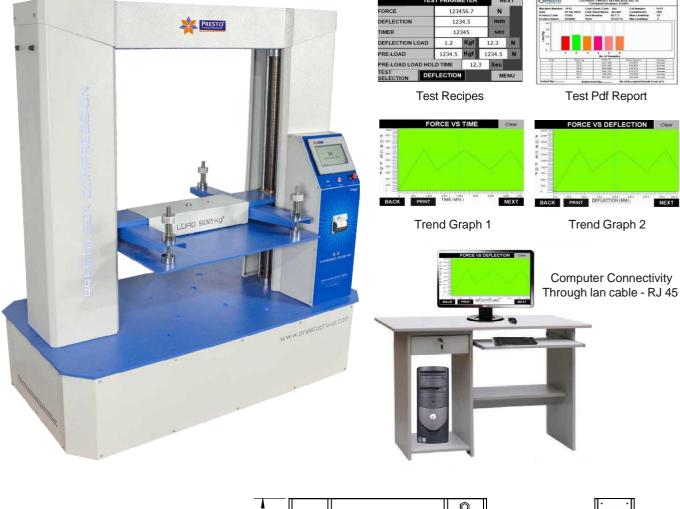

#### Box Compression Tester – NXT Generation Model

The PRESTO Box Compression Tester is now ready for the new internet virual world.

We have upgraded our standard robust Box Compression Tester to a new avatar by adding a power packed Human Interface touch panel with most advanced features.

Robust Hardware Power Isolation

- Complete series with built-in power isolation circuits provides the most complete protection against accidental external spikes Fully Isolated Communication Interface
- Complete series has built-in COM and Ethernet isolation circuits to protect against noise that can occur from the grounding of various devices such as PLCs, induction motor drive, inverter.
- Different test method (force / displacement / time)
- Microprocessor based high speed controller for accurate test results.
- Highly accurate test results under uniform compression Force
- TARE and Peak Hold Facility Available
- Over travel / load protection
- Strong base plate with rugged structure
- Large touch screen Lcd display
- Capacitive touch controls
- Highly accurate results

**Special Features :** PDF test report, pre-load facility, Home return dule speed, Proof test and multiple stop method.

\* Optional Printer Facility

The Compression strength is determined by placing the box on a flat platform and pressing it downwards from top with the help of motorized arrangement.

Optional Features: Computerized models also available.

Available in various platform sizes and Load Cell Capacity.

The compression strength can be calculated by user by placing the box on a flat platform under compressive force.

#### **Key Specifications:**

| Display                 | 7" TFT Lcd colors screen                   |  |  |
|-------------------------|--------------------------------------------|--|--|
| Accuracy                | $\pm 0.5\%$ full scale (with master lo.ad) |  |  |
| Power                   | 220V, Single / Three phase, 50 Hz          |  |  |
| Test Speed              | 12.5 ± 2.5 mm/min                          |  |  |
| Results / Report        | 10 Samples max and average                 |  |  |
| Displacement Leastcount | 0.1 mm                                     |  |  |
| Platform Size           | 750x750 mm                                 |  |  |

#### **Highlights**:

| Multi Speed        | Programmed Test speed /<br>Home Speed feature                                                                               |  |  |
|--------------------|-----------------------------------------------------------------------------------------------------------------------------|--|--|
| Peak Hold Facility | Yes (Max. Test Results save in Memory)                                                                                      |  |  |
| Safety Switch      | Upward & Downward Limit<br>Switches                                                                                         |  |  |
| Material           | Mild Steel                                                                                                                  |  |  |
| Finish             | Powder coated Havel Gray & Blue<br>combination finish and bright<br>chrome / zinc plating for corrosion<br>resistant finish |  |  |
| Pre-load function  | Can programmed as user defined inputs                                                                                       |  |  |
| Trend Graph        | Yes (Load vs displacement)                                                                                                  |  |  |